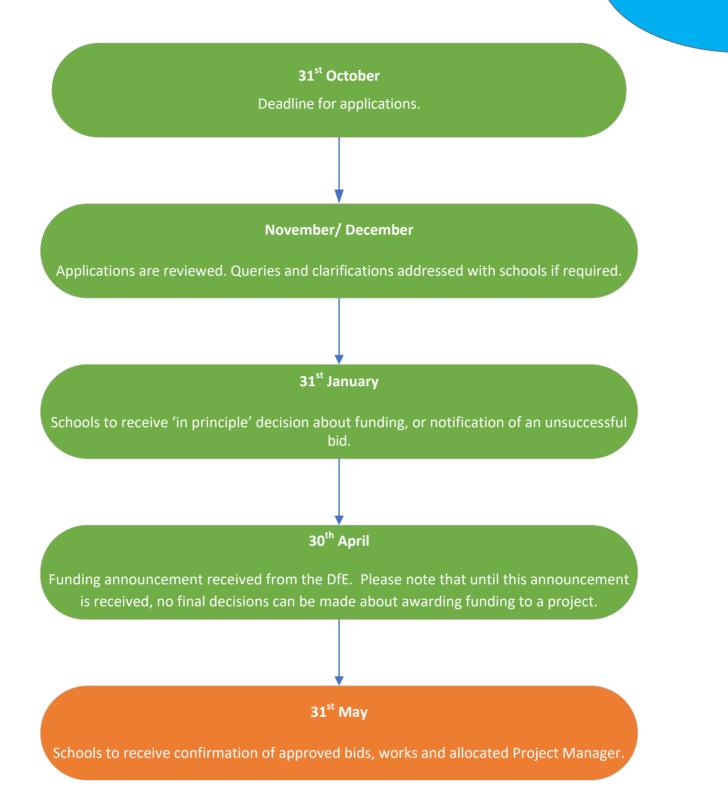

## **Process and Timeline**

Full details of the application process along with guidance and templates can be found on <u>The Grid</u>.

Schools can submit bids at any time and,

Please note, DCD does not have access to revenue funding to

whilst the current year's programme is likely to be committed, new bids will be reviewed if necessary, and a decision made about their relative priority in consultation with the Health and Safety team. undertake reactive repair work.