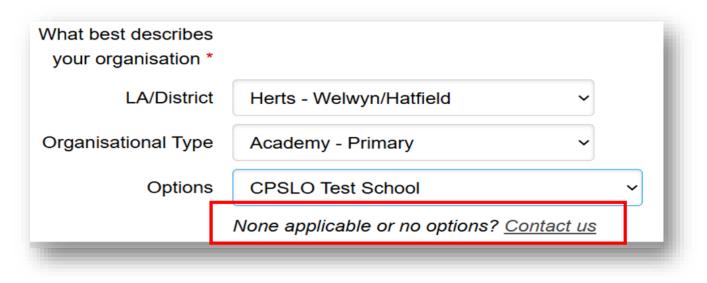

#### 3. The next three sections have pick lists for:

LA/District and includes non-Herts.

**Organisation type:** please select best match for your setting. If a private Early Years setting please select: Early Years - PVI

**Options:** select the name of your setting – \*\*please be careful to select correct setting for district\*\* If a private Early Years setting please select: Early Years - PVI

If your organisation type, or options given, do not reflect your setting, please select the contact button which will then send an email to CPSLO admin, within the email give your Organisation Type and Options and Business Support will review and let you know when amended.